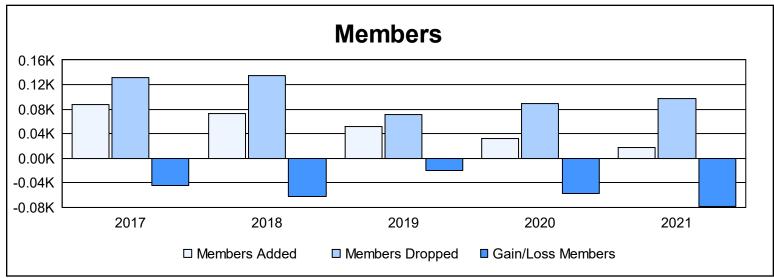

District U 4 As of June 2021 Cumulative

| Year      | New<br>Clubs | Dropped<br>Clubs | Gain/<br>Loss<br>Clubs | New<br>Members | Charter<br>Members | Reinstate<br>Members | Transfer<br>Members | Total<br>Member<br>Added | Total<br>Members<br>Dropped | Gain/<br>Loss<br>Members |
|-----------|--------------|------------------|------------------------|----------------|--------------------|----------------------|---------------------|--------------------------|-----------------------------|--------------------------|
| 2016-2017 | 0            | 0                | 0                      | 79             | 1                  | 4                    | 3                   | 87                       | 132                         | -45                      |
| 2017-2018 | 0            | 2                | -2                     | 45             | 2                  | 23                   | 2                   | 72                       | 135                         | -63                      |
| 2018-2019 | 0            | 1                | -1                     | 47             | 0                  | 3                    | 1                   | 51                       | 71                          | -20                      |
| 2019-2020 | 0            | 0                | 0                      | 25             | 0                  | 5                    | 2                   | 32                       | 89                          | -57                      |
| 2020-2021 | 0            | 1                | -1                     | 16             | 0                  | 2                    | 0                   | 18                       | 97                          | -79                      |
| Average   | 0            | 1                | -1                     | 42             | 1                  | 7                    | 2                   | 52                       | 105                         | -53                      |