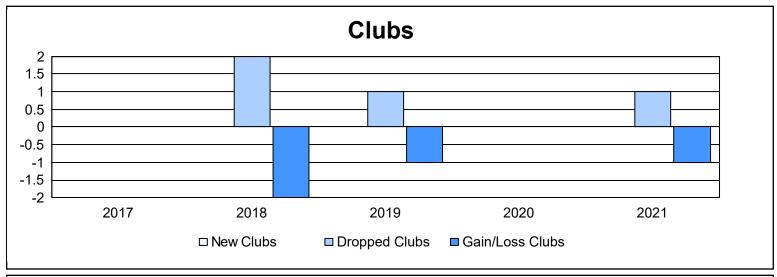

District U 4 As of June 2021 Cumulative

| Year      | New<br>Clubs | Dropped<br>Clubs | Gain/<br>Loss<br>Clubs | New<br>Members | Charter<br>Members | Reinstate<br>Members | Transfer<br>Members | Total<br>Member<br>Added | Total<br>Members<br>Dropped | Gain/<br>Loss<br>Members |
|-----------|--------------|------------------|------------------------|----------------|--------------------|----------------------|---------------------|--------------------------|-----------------------------|--------------------------|
| 2016-2017 | 0            | 0                | 0                      | 79             | 1                  | 4                    | 3                   | 87                       | 132                         | -45                      |
| 2017-2018 | 0            | 2                | -2                     | 45             | 2                  | 23                   | 2                   | 72                       | 135                         | -63                      |
| 2018-2019 | 0            | 1                | -1                     | 47             | 0                  | 3                    | 1                   | 51                       | 71                          | -20                      |
| 2019-2020 | 0            | 0                | 0                      | 25             | 0                  | 5                    | 2                   | 32                       | 89                          | -57                      |
| 2020-2021 | 0            | 1                | -1                     | 16             | 0                  | 2                    | 0                   | 18                       | 97                          | -79                      |
| Average   | 0            | 1                | -1                     | 42             | 1                  | 7                    | 2                   | 52                       | 105                         | -53                      |